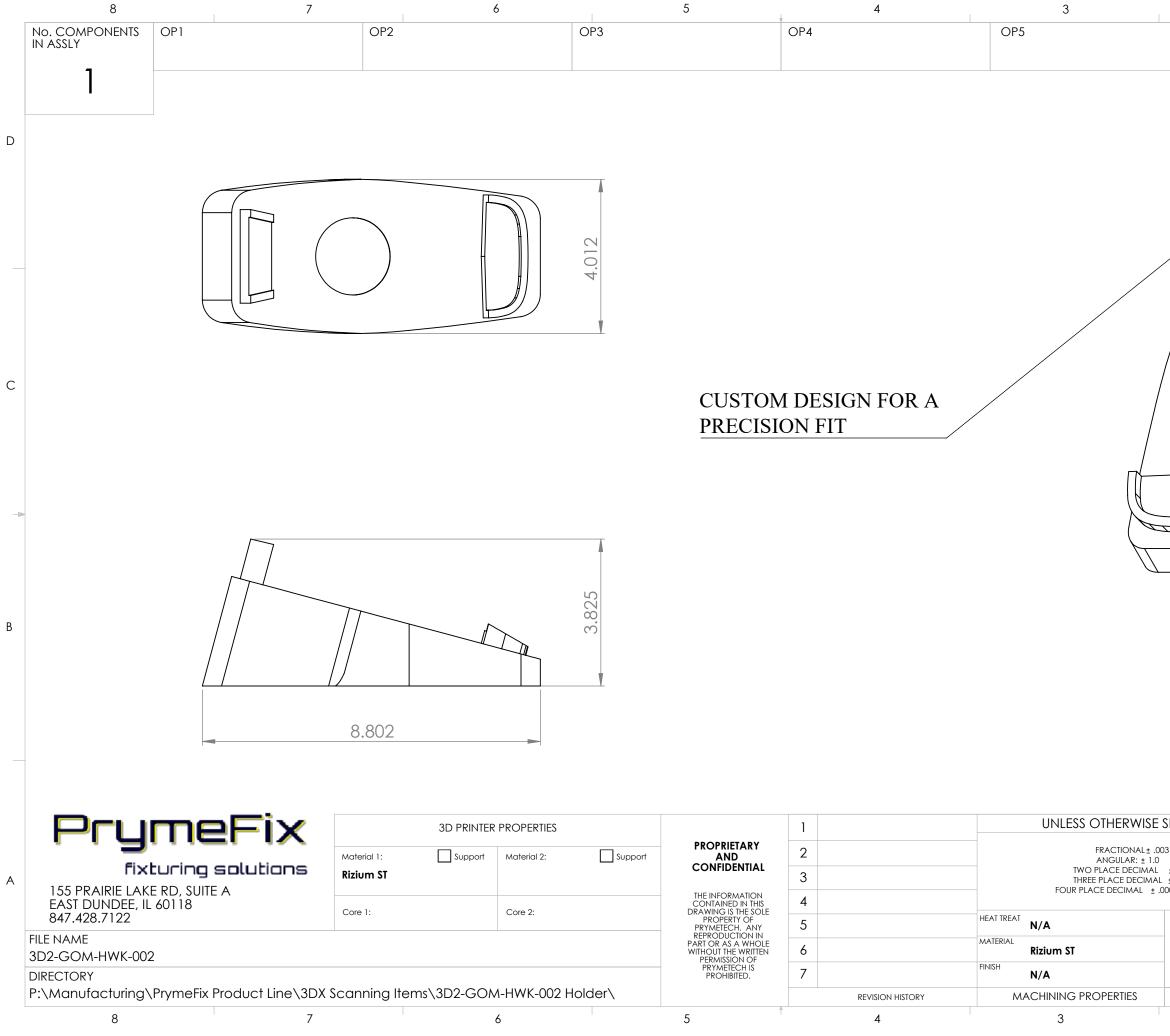

| OP6    D    Image: Conder:    SPECIFIED    Image: Conder:    SIZE    DWG, NO.    REV    DO2 TECINICAL_DWG    INCH UNITIS    SCALE: 1:2    WEIGHT:    SHEET 1 OF 1 | 2                            |                                 | 1            |    |
|-------------------------------------------------------------------------------------------------------------------------------------------------------------------------------------------------------------------------------------------------------------------------------------------------------------------------------------------------------------------------------------------------------------------|------------------------------|---------------------------------|--------------|----|
| SPECIFIED  DATE  11/9/2021    TITLE:  TITLE:  TITLE: