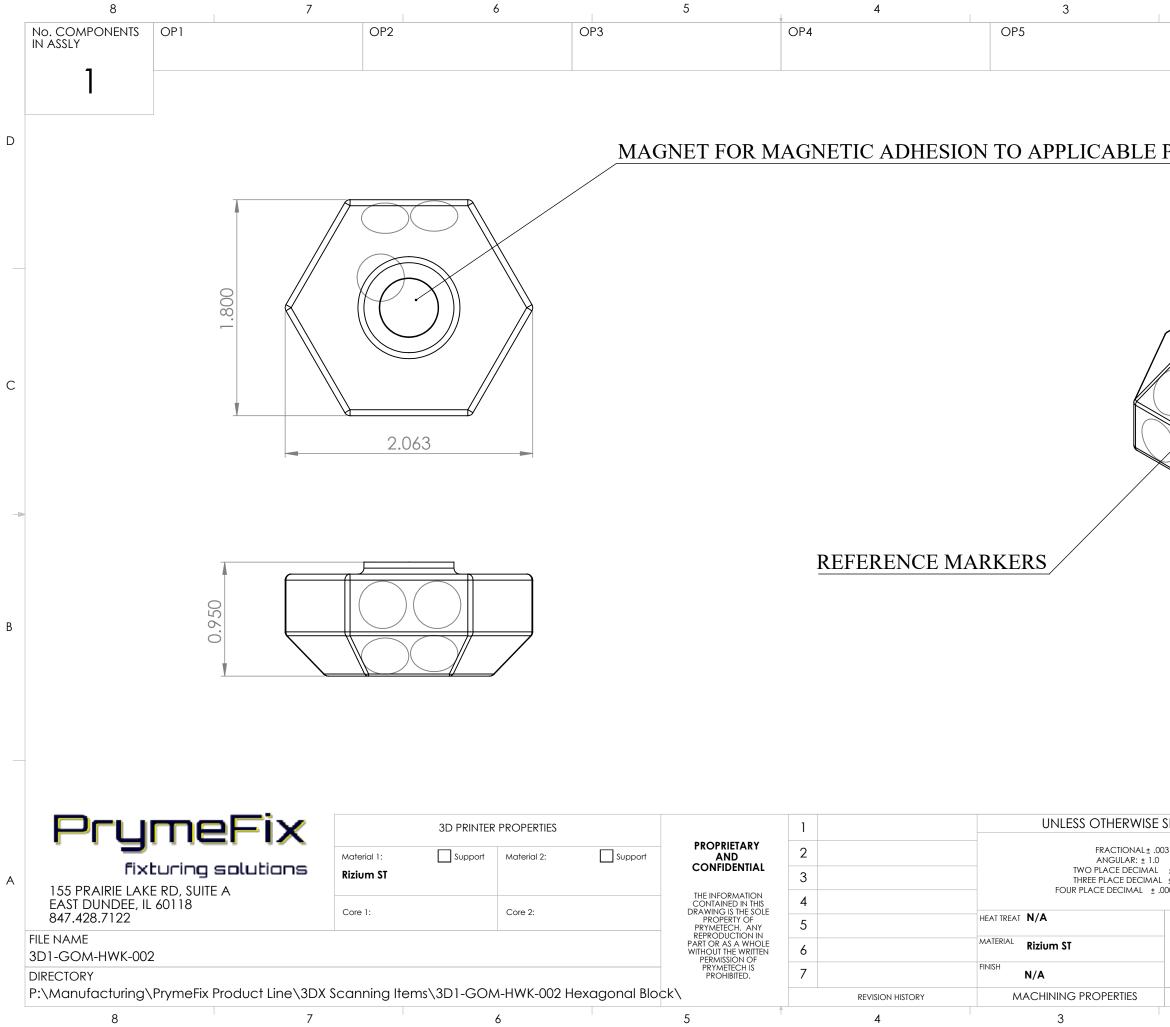

| 1                                                | 2                |           |                                       |                     |    | 1                    |        |   |
|--------------------------------------------------|------------------|-----------|---------------------------------------|---------------------|----|----------------------|--------|---|
|                                                  | OP6              |           |                                       |                     |    |                      |        |   |
| PARTS                                            |                  |           |                                       |                     |    |                      |        | D |
|                                                  |                  |           |                                       |                     |    |                      |        | С |
|                                                  |                  |           |                                       |                     |    |                      |        | - |
|                                                  |                  |           |                                       |                     |    |                      |        | В |
|                                                  |                  |           |                                       |                     |    |                      |        |   |
| e specif                                         | IED              | DRAWN     | BY:                                   | JO                  |    | ate<br><b>2/21/2</b> | 2022   |   |
| 003<br>D<br>L ± .010<br>AL ± .003<br>.0005 (REA) |                  | PT_       | TITLE:<br>PT_MAGNETIC HEX<br>ASSEMBLY |                     |    |                      |        |   |
| No Pcs<br>Comple                                 | to<br>ete Order: | size<br>B | 3D1-                                  | GOM-HW              | K- | <u> </u>             | REV    | _ |
| INC                                              | CH UNITS         |           |                                       | TECHNICA<br>WEIGHT: |    |                      | 1 OF 1 | _ |
|                                                  | 2                |           |                                       |                     |    | 1                    |        |   |