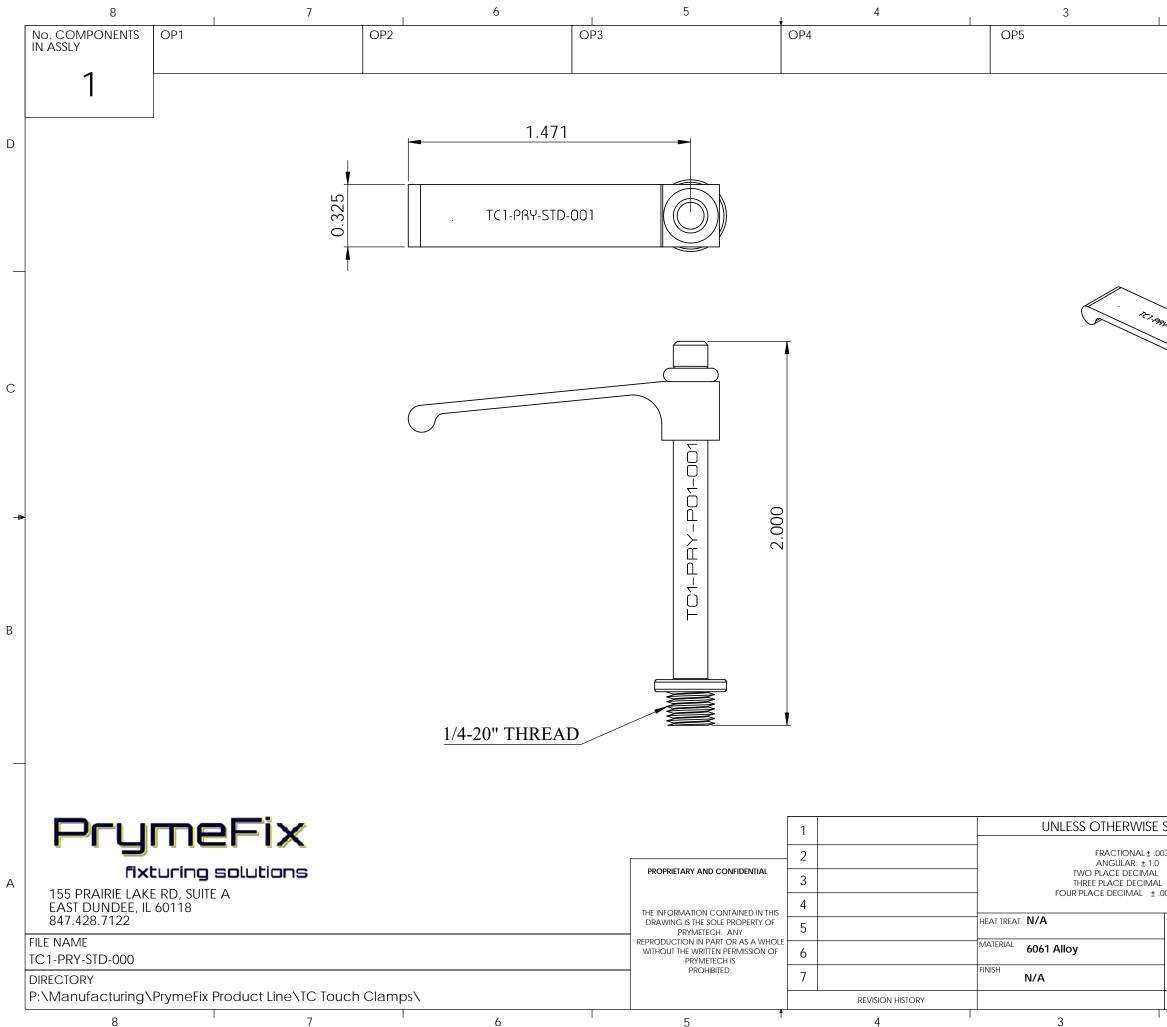

| 1                                                                                                                                | 2               |                  |     | 1       |  | 1                 |             |   |
|----------------------------------------------------------------------------------------------------------------------------------|-----------------|------------------|-----|---------|--|-------------------|-------------|---|
|                                                                                                                                  | OP6             |                  |     |         |  |                   |             | D |
| mrspai                                                                                                                           | 1С4-РАУ-РО4-ОД4 |                  |     |         |  |                   |             | С |
|                                                                                                                                  |                 | )                |     |         |  |                   |             | B |
| e specif                                                                                                                         | FIED            | DRAWN            | 3Y: | AK      |  | ATE<br>1 / 20 / 2 | 015         |   |
| 003 TITLE:   1 ± .010   AL ± .003 TC1-PRY-STD-001   .0005 (REAM) TOUCH CLAMP   No Pcs to<br>Complete Order: SIZE   SIZE DWG. NO. |                 |                  |     |         |  |                   |             | A |
| I INC                                                                                                                            | CH UNITS<br>2   | <b>B</b><br>SCAL |     | WEIGHT: |  |                   | 0<br>6 OF 7 | _ |